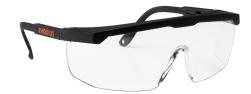

## SE10

With a panoramic lens for safe working. Stylish! Practical! Comfortable! Lightweight! Safety goggles must be worn at all times during cutting and grinding work. The panoramic lens of the SE10 permits an unrestricted, wide-angle view. Adjustable side clips guarantee an individual fit and the featherweight, one-part non-woven frame combines maximum wearer comfort with fashionable styling. The goggles also offer 99.9% protection against UV radiation. These quality safety goggles are safety tested and bear the EN 166-F CE mark.

## SE10

| Article designation 1 | ð |        | Product category number | GTIN          |
|-----------------------|---|--------|-------------------------|---------------|
| Safety goggles        | 1 | 900383 | PKSON                   | 4011890061916 |